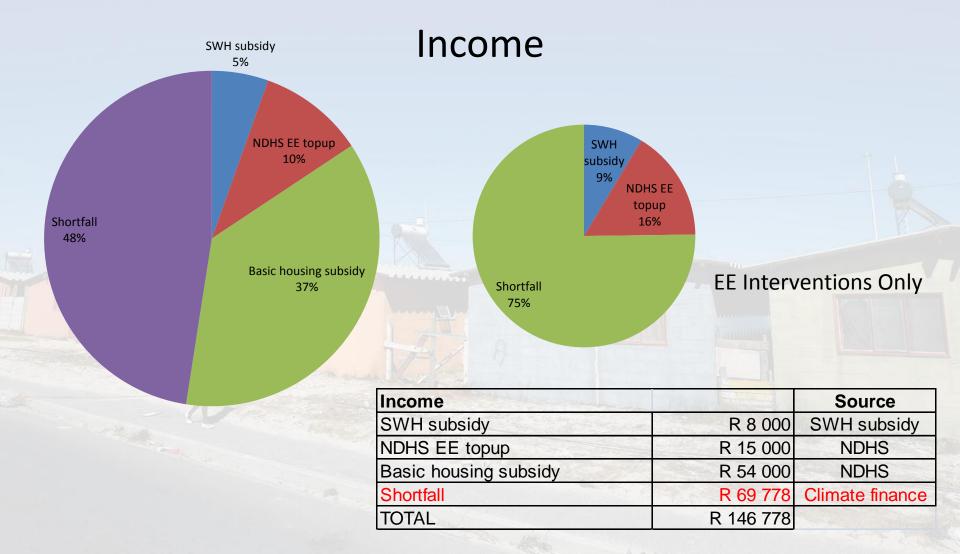

### Financial Business as Usual

#### With sustainable interventions Expenses

# Financial Backyard Dwelling Rental Model Costing

|                            | Intervention                                                                                                                                                                                                                                                                                                                                                                                                                                                                                                                                                                                                                                                                                                                                                                                                                                                                                                                                                                                                                                                                                                                                                                                                                                                                                                                                                                                                                                                                                                                                                                                                                                                                                                                                                                                                                                                                       | Cost/m2               | BNG House            | Extra units | Total    |
|----------------------------|------------------------------------------------------------------------------------------------------------------------------------------------------------------------------------------------------------------------------------------------------------------------------------------------------------------------------------------------------------------------------------------------------------------------------------------------------------------------------------------------------------------------------------------------------------------------------------------------------------------------------------------------------------------------------------------------------------------------------------------------------------------------------------------------------------------------------------------------------------------------------------------------------------------------------------------------------------------------------------------------------------------------------------------------------------------------------------------------------------------------------------------------------------------------------------------------------------------------------------------------------------------------------------------------------------------------------------------------------------------------------------------------------------------------------------------------------------------------------------------------------------------------------------------------------------------------------------------------------------------------------------------------------------------------------------------------------------------------------------------------------------------------------------------------------------------------------------------------------------------------------------|-----------------------|----------------------|-------------|----------|
| Roof insulation            | Ceiling +160mm isotherm (R value 3.7)                                                                                                                                                                                                                                                                                                                                                                                                                                                                                                                                                                                                                                                                                                                                                                                                                                                                                                                                                                                                                                                                                                                                                                                                                                                                                                                                                                                                                                                                                                                                                                                                                                                                                                                                                                                                                                              | R 190                 | R 3 973              | R 6 840     | R 10 813 |
| Wall                       | Plaster inside and render outside                                                                                                                                                                                                                                                                                                                                                                                                                                                                                                                                                                                                                                                                                                                                                                                                                                                                                                                                                                                                                                                                                                                                                                                                                                                                                                                                                                                                                                                                                                                                                                                                                                                                                                                                                                                                                                                  | R 59                  | R 8 446              | R 6 209     | R 14 655 |
| Shading                    | Overhang on North facing windows                                                                                                                                                                                                                                                                                                                                                                                                                                                                                                                                                                                                                                                                                                                                                                                                                                                                                                                                                                                                                                                                                                                                                                                                                                                                                                                                                                                                                                                                                                                                                                                                                                                                                                                                                                                                                                                   | R 100                 | R 0                  | R 0         | R 0      |
| Fenestration               | 5% extra window area                                                                                                                                                                                                                                                                                                                                                                                                                                                                                                                                                                                                                                                                                                                                                                                                                                                                                                                                                                                                                                                                                                                                                                                                                                                                                                                                                                                                                                                                                                                                                                                                                                                                                                                                                                                                                                                               | 4                     | R 555                | R 555       | R 1 110  |
| Orientation                | Longest section to face north                                                                                                                                                                                                                                                                                                                                                                                                                                                                                                                                                                                                                                                                                                                                                                                                                                                                                                                                                                                                                                                                                                                                                                                                                                                                                                                                                                                                                                                                                                                                                                                                                                                                                                                                                                                                                                                      | 1                     | R 0                  |             | R 0      |
| Sub total and the sub-     |                                                                                                                                                                                                                                                                                                                                                                                                                                                                                                                                                                                                                                                                                                                                                                                                                                                                                                                                                                                                                                                                                                                                                                                                                                                                                                                                                                                                                                                                                                                                                                                                                                                                                                                                                                                                                                                                                    | R 12 974              | R 13 604             | R 26 578    |          |
|                            | ALC IN THE REAL OF THE |                       |                      |             |          |
| SWH (optional)             | 100I 10yr guarantee                                                                                                                                                                                                                                                                                                                                                                                                                                                                                                                                                                                                                                                                                                                                                                                                                                                                                                                                                                                                                                                                                                                                                                                                                                                                                                                                                                                                                                                                                                                                                                                                                                                                                                                                                                                                                                                                |                       | R 6 000              | R 6 000     | R 12 000 |
| Roof reinforcement for SWH |                                                                                                                                                                                                                                                                                                                                                                                                                                                                                                                                                                                                                                                                                                                                                                                                                                                                                                                                                                                                                                                                                                                                                                                                                                                                                                                                                                                                                                                                                                                                                                                                                                                                                                                                                                                                                                                                                    | 0                     | R 600                | R 600       | R 1 200  |
| Sub total                  | F/                                                                                                                                                                                                                                                                                                                                                                                                                                                                                                                                                                                                                                                                                                                                                                                                                                                                                                                                                                                                                                                                                                                                                                                                                                                                                                                                                                                                                                                                                                                                                                                                                                                                                                                                                                                                                                                                                 | 7                     | R 6 600              | R 6 600     | R 13 200 |
| Total                      |                                                                                                                                                                                                                                                                                                                                                                                                                                                                                                                                                                                                                                                                                                                                                                                                                                                                                                                                                                                                                                                                                                                                                                                                                                                                                                                                                                                                                                                                                                                                                                                                                                                                                                                                                                                                                                                                                    | and the second        | R 19 574             | R 20 204    | R 39 778 |
|                            |                                                                                                                                                                                                                                                                                                                                                                                                                                                                                                                                                                                                                                                                                                                                                                                                                                                                                                                                                                                                                                                                                                                                                                                                                                                                                                                                                                                                                                                                                                                                                                                                                                                                                                                                                                                                                                                                                    | and the second second | Galacian Contraction |             |          |