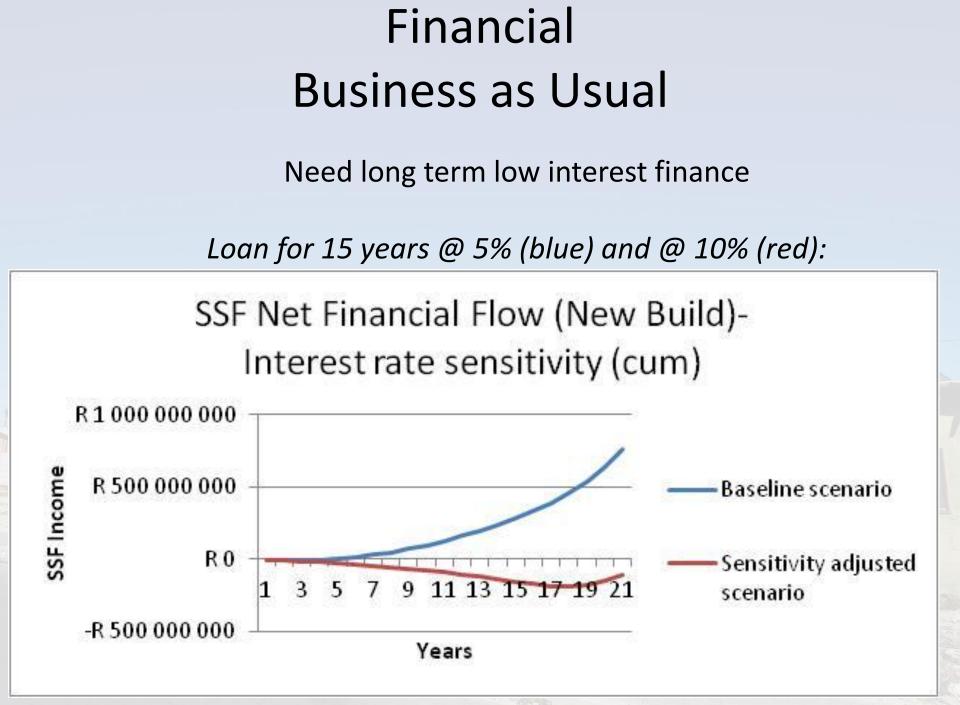

# Financial Business as Usual

### Financial Business as Usual

### Financial Business as Usual Climate Finance for Programme

Loan summary for 1<sup>st</sup> 5 years:

|                 | Year 1  | Year 2  | Year 3   | Year 4   | Year 5   |
|-----------------|---------|---------|----------|----------|----------|
| No of<br>Houses | 8800    | 18200   | 36400    | 73000    | 73000    |
| Annual          | R17 mil | R35 mil | R70 mil  | R139 mil | R139 mil |
| Cumulative      | R17 mil | R52 mil | R122 mil | R262 mil | R402 mil |