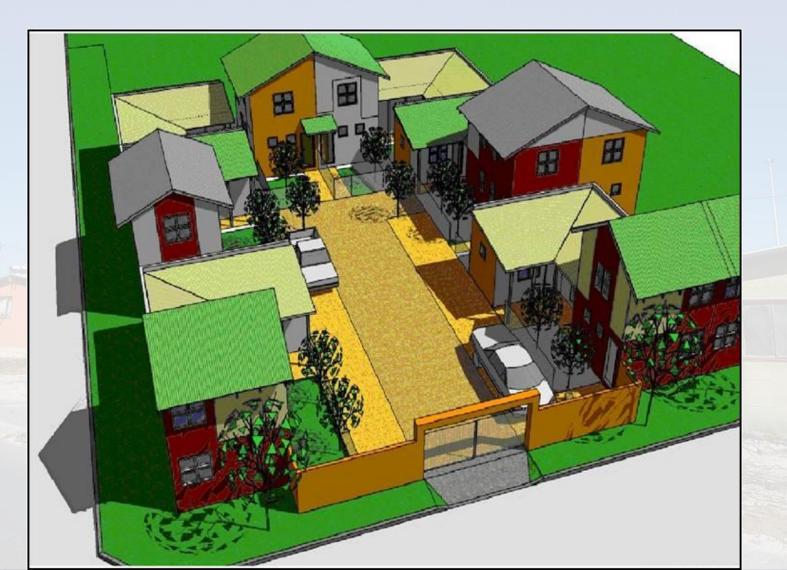

| R 6 600  |
|                            |                                       |         |          |
| Total                      |                                       |         | R 21 414 |

### Financial Business as Usual

#### With sustainable interventions Expenses





### Financial Business as Usual Climate Finance for Programme

Loan summary for 1<sup>st</sup> 5 years:

|                 | Year 1  | Year 2  | Year 3   | Year 4   | Year 5   |
|-----------------|---------|---------|----------|----------|----------|
| No of<br>Houses | 8800    | 18200   | 36400    | 73000    | 73000    |
| Annual          | R17 mil | R35 mil | R70 mil  | R139 mil | R139 mil |
| Cumulative      | R17 mil | R52 mil | R122 mil | R262 mil | R402 mil |



### Financial Backyard Dwelling Rental Model



# Financial Backyard Dwelling Rental Model Costing

|                            | Intervention