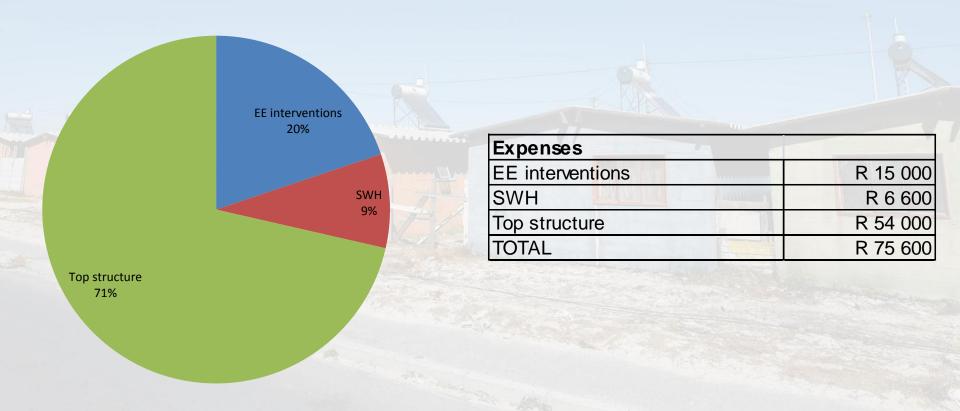

#### Costing

#### New building subsidy (top structure): R54,000

|                            | Intervention                          | Cost/m2 | Costs    |
|----------------------------|---------------------------------------|---------|----------|
| Roof insulation            | Ceiling +160mm isotherm (R value 3.7) | R 190   | R 7 608  |
| Wall                       | Plaster inside and render outside     | R 59    | R 6 651  |
| Shading                    | Overhang on North facing windows      | R 100   | R 0      |
| Fenestration               | 5% extra window area                  | X X X   | R 555    |
| Orientation                | Longest section to face north         | R 0     | R 0      |
| Sub total                  |                                       |         | R 14 814 |
|                            |                                       |         |          |
| SWH (optional)             | 100l 10yr guarantee                   |         | R 6 000  |
| Roof reinforcement for SWH | FIL T                                 |         | R 600    |
| Sub total                  | and the second second                 |         | R 6 600  |
|                            |                                       |         |          |
| Total                      |                                       |         | R 21 414 |