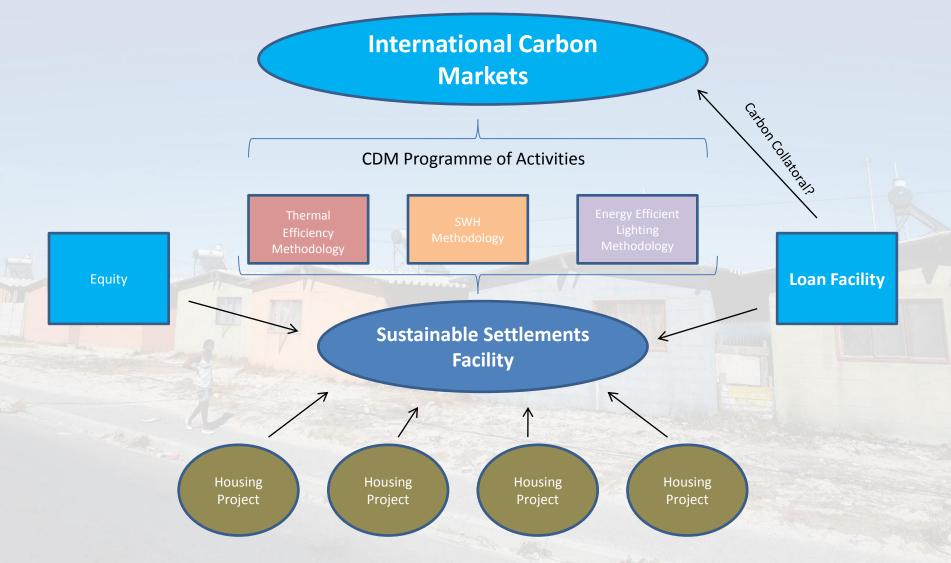

### Sustainable Settlements Facility

### Sustainable Settlements Facility

- Vision
  - Clearing house
    - Enables and incentivizes access to financing for clean energy services
- Mission
  - Administers a CDM programme
  - Leverages and manages access to additional upfront financing

### Institutional Sustainable Settlements Facility