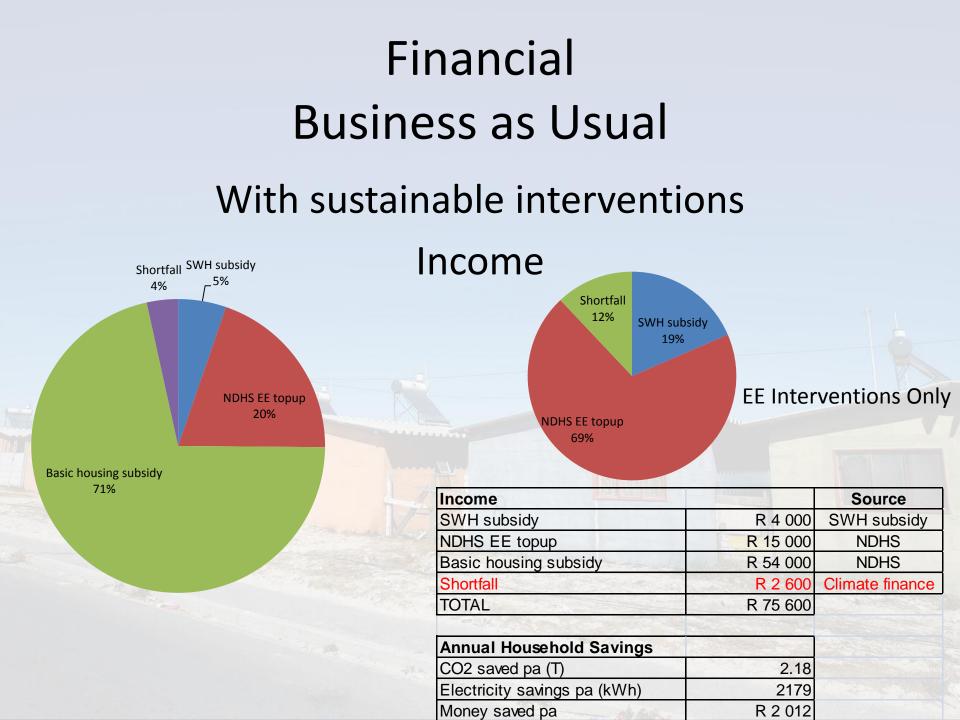

| Longest section to face north         | R 0     | R 0      |
| Sub total                  |                                       |         | R 14 814 |
|                            |                                       |         |          |
| SWH (optional)             | 100l 10yr guarantee                   |         | R 6 000  |
| Roof reinforcement for SWH | FIL T                                 |         | R 600    |
| Sub total                  | and the second second                 |         | R 6 600  |
|                            |                                       |         |          |
| Total                      |                                       |         | R 21 414 |

### Financial Business as Usual

#### With sustainable interventions Expenses





### Financial Business as Usual Climate Finance for Programme

Loan summary for 1<sup>st</sup> 5 years:

|                 | Year 1  | Year 2  | Year 3   | Year 4   | Year 5   |
|-----------------|---------|---------|----------|----------|----------|
| No of<br>Houses | 8800    | 18200   | 36400    | 73000    | 73000    |
| Annual          | R17 mil | R35 mil | R70 mil  | R139 mil | R139 mil |
| Cumulative      | R17 mil | R52 mil | R122 mil | R262 mil | R402 mil |



### Financial Backyard Dwelling Rental Model



# Financial Backyard Dwelling Rental Model Costing

|                            | Intervention