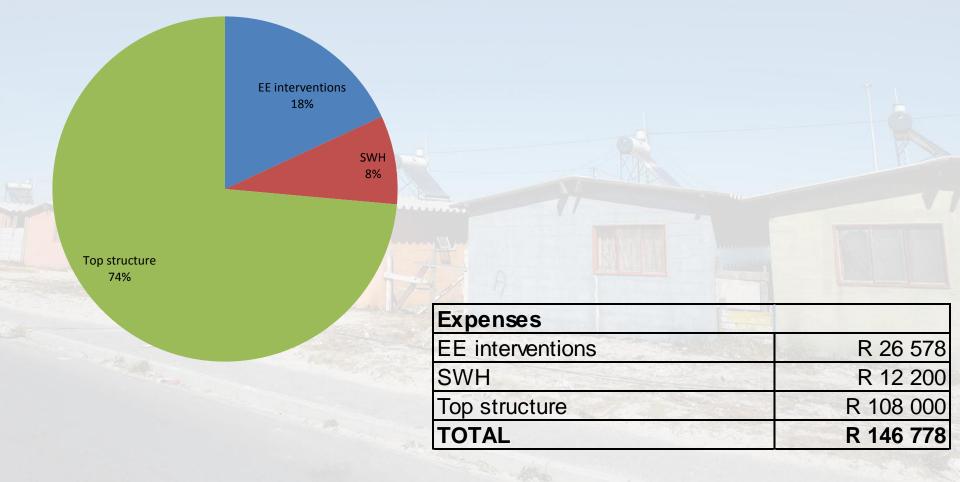

### Financial Business as Usual

#### With sustainable interventions Expenses

# Financial Backyard Dwelling Rental Model Costing

|                            | Intervention                                                                                                                                                                                                                                                                                                                                                                                                                                                                                                                                                                                                                                                                                                                                                                                                                                                                                                                                                                                                                                                                                                                                                                                                                                                                                                                                                                                                                                                                                                                                                                                                                                                                                                                                                                                                                                                                       | Cost/m2               | BNG House            | Extra units | Total    |
|----------------------------|------------------------------------------------------------------------------------------------------------------------------------------------------------------------------------------------------------------------------------------------------------------------------------------------------------------------------------------------------------------------------------------------------------------------------------------------------------------------------------------------------------------------------------------------------------------------------------------------------------------------------------------------------------------------------------------------------------------------------------------------------------------------------------------------------------------------------------------------------------------------------------------------------------------------------------------------------------------------------------------------------------------------------------------------------------------------------------------------------------------------------------------------------------------------------------------------------------------------------------------------------------------------------------------------------------------------------------------------------------------------------------------------------------------------------------------------------------------------------------------------------------------------------------------------------------------------------------------------------------------------------------------------------------------------------------------------------------------------------------------------------------------------------------------------------------------------------------------------------------------------------------|-----------------------|----------------------|-------------|----------|
| Roof insulation            | Ceiling +160mm isotherm (R value 3.7)                                                                                                                                                                                                                                                                                                                                                                                                                                                                                                                                                                                                                                                                                                                                                                                                                                                                                                                                                                                                                                                                                                                                                                                                                                                                                                                                                                                                                                                                                                                                                                                                                                                                                                                                                                                                                                              | R 190                 | R 3 973              | R 6 840     | R 10 813 |
| Wall                       | Plaster inside and render outside                                                                                                                                                                                                                                                                                                                                                                                                                                                                                                                                                                                                                                                                                                                                                                                                                                                                                                                                                                                                                                                                                                                                                                                                                                                                                                                                                                                                                                                                                                                                                                                                                                                                                                                                                                                                                                                  | R 59                  | R 8 446              | R 6 209     | R 14 655 |
| Shading                    | Overhang on North facing windows                                                                                                                                                                                                                                                                                                                                                                                                                                                                                                                                                                                                                                                                                                                                                                                                                                                                                                                                                                                                                                                                                                                                                                                                                                                                                                                                                                                                                                                                                                                                                                                                                                                                                                                                                                                                                                                   | R 100                 | R 0                  | R 0         | R 0      |
| Fenestration               | 5% extra window area                                                                                                                                                                                                                                                                                                                                                                                                                                                                                                                                                                                                                                                                                                                                                                                                                                                                                                                                                                                                                                                                                                                                                                                                                                                                                                                                                                                                                                                                                                                                                                                                                                                                                                                                                                                                                                                               | 4                     | R 555                | R 555       | R 1 110  |
| Orientation                | Longest section to face north                                                                                                                                                                                                                                                                                                                                                                                                                                                                                                                                                                                                                                                                                                                                                                                                                                                                                                                                                                                                                                                                                                                                                                                                                                                                                                                                                                                                                                                                                                                                                                                                                                                                                                                                                                                                                                                      | 1                     | R 0                  |             | R 0      |
| Sub total and the sub-     |                                                                                                                                                                                                                                                                                                                                                                                                                                                                                                                                                                                                                                                                                                                                                                                                                                                                                                                                                                                                                                                                                                                                                                                                                                                                                                                                                                                                                                                                                                                                                                                                                                                                                                                                                                                                                                                                                    | R 12 974              | R 13 604             | R 26 578    |          |
|                            | ALC IN THE REAL OF THE |                       |                      |             |          |
| SWH (optional)             | 100I 10yr guarantee                                                                                                                                                                                                                                                                                                                                                                                                                                                                                                                                                                                                                                                                                                                                                                                                                                                                                                                                                                                                                                                                                                                                                                                                                                                                                                                                                                                                                                                                                                                                                                                                                                                                                                                                                                                                                                                                |                       | R 6 000              | R 6 000     | R 12 000 |
| Roof reinforcement for SWH |                                                                                                                                                                                                                                                                                                                                                                                                                                                                                                                                                                                                                                                                                                                                                                                                                                                                                                                                                                                                                                                                                                                                                                                                                                                                                                                                                                                                                                                                                                                                                                                                                                                                                                                                                                                                                                                                                    | 0                     | R 600                | R 600       | R 1 200  |
| Sub total                  | F/                                                                                                                                                                                                                                                                                                                                                                                                                                                                                                                                                                                                                                                                                                                                                                                                                                                                                                                                                                                                                                                                                                                                                                                                                                                                                                                                                                                                                                                                                                                                                                                                                                                                                                                                                                                                                                                                                 | 7                     | R 6 600              | R 6 600     | R 13 200 |
| Total                      |                                                                                                                                                                                                                                                                                                                                                                                                                                                                                                                                                                                                                                                                                                                                                                                                                                                                                                                                                                                                                                                                                                                                                                                                                                                                                                                                                                                                                                                                                                                                                                                                                                                                                                                                                                                                                                                                                    | and the second        | R 19 574             | R 20 204    | R 39 778 |
|                            |                                                                                                                                                                                                                                                                                                                                                                                                                                                                                                                                                                                                                                                                                                                                                                                                                                                                                                                                                                                                                                                                                                                                                                                                                                                                                                                                                                                                                                                                                                                                                                                                                                                                                                                                                                                                                                                                                    | and the second second | Galacian Contraction |             |          |