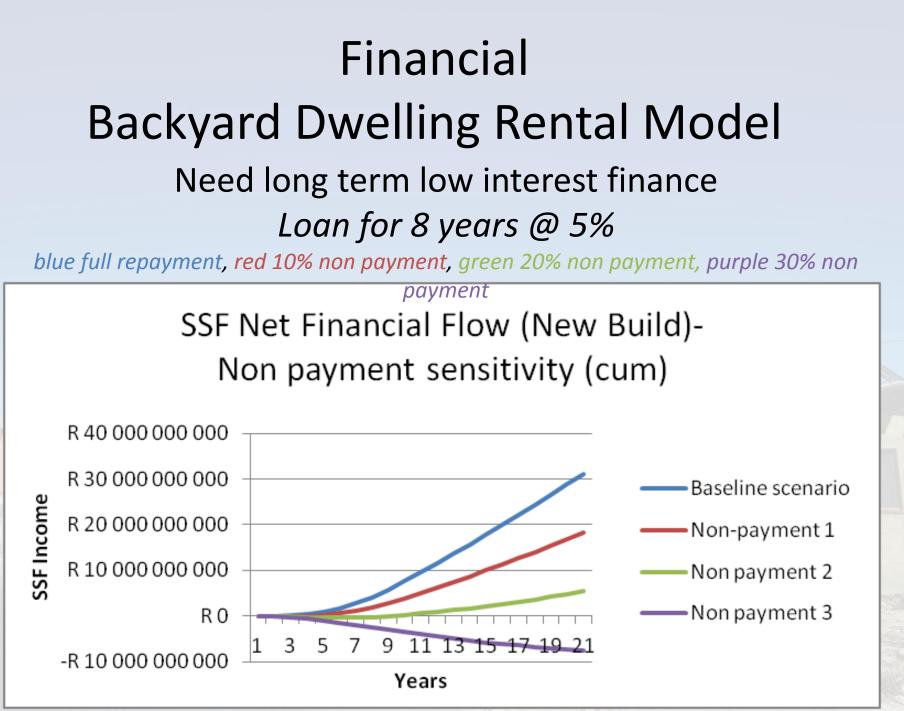

### Financial Backyard Dwelling Rental Model

### Financial Backyard Dwelling Rental Model

Loan summary for 1<sup>st</sup> 5 years:

|                 | Year 1  | Year 2  | Year 3   | Year 4   | Year 5   |
|-----------------|---------|---------|----------|----------|----------|
| No of<br>Houses | 8800    | 18200   | 36400    | 73000    | 73000    |
| Annual          | R17 mil | R35 mil | R70 mil  | R139 mil | R139 mil |
| Cumulative      | R17 mil | R52 mil | R122 mil | R262 mil | R402 mil |