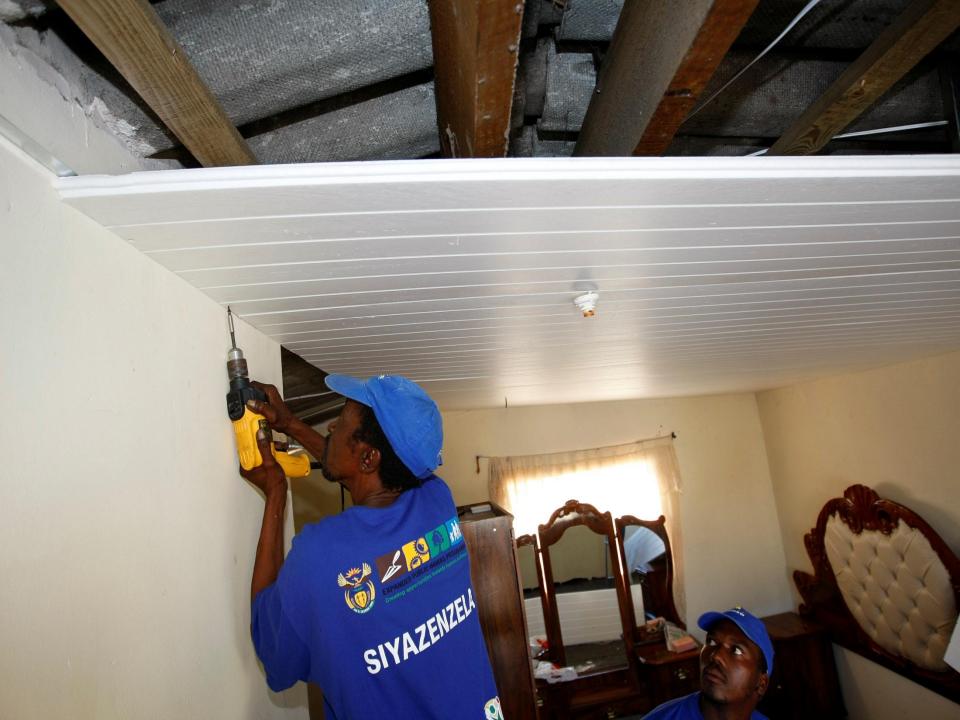

#### Costing

#### New building subsidy (top structure): R54,000

|                            | Intervention                          | Cost/m2 | Costs    |
|----------------------------|---------------------------------------|---------|----------|
| Roof insulation            | Ceiling +160mm isotherm (R value 3.7) | R 190   | R 7 608  |
| Wall                       | Plaster inside and render outside     | R 59    | R 6 651  |
| Shading                    | Overhang on North facing windows      | R 100   | R 0      |
| Fenestration               | 5% extra window area                  | X X X   | R 555    |
| Orientation                | Longest section to face north         | R 0     | R 0      |
| Sub total                  |                                       |         | R 14 814 |
|                            |                                       |         |          |
| SWH (optional)             | 100l 10yr guarantee                   |         | R 6 000  |
| Roof reinforcement for SWH | FIL T                                 |         | R 600    |
| Sub total                  | and the second second                 |         | R 6 600  |
|                            |                                       |         |          |
| Total                      |                                       |         | R 21 414 |